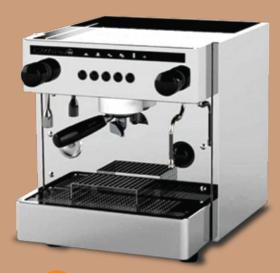

## **ELECTRONIC 1G**

- $WxDxH = 51,2x48,4x44,4cm^3$
- Capacity 6,5 liter
- Power 3700 watt, 380 voltage
- Weight 45kg
- Filter holders 1