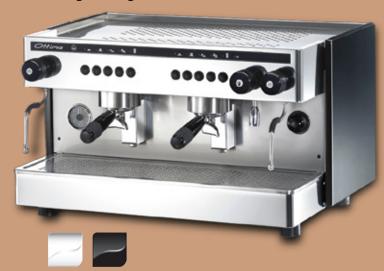

## **ELECTRONIC 2G**

- Large cup warming capacity
- Electronically controlled water level.
- Two stainless steel rotational steam outlets and one hot water outlet.
- Rustproof galvanised steel chassis; stainless steel working surfaces.
- Copper boiler with independent thermo-siphon heat exchangers for each group head.
- Heavy-duty, push-sensitive key pad operation.
- Mono-block 2 kilo brass group heads with infusion-extraction system.
- Power 2600 watt, voltage voltage 220 - 240 V/50Hz
- WxDxH = 71x52x42cm3
- Boiler capacity = 11,5 liters
- Weight: 50kg